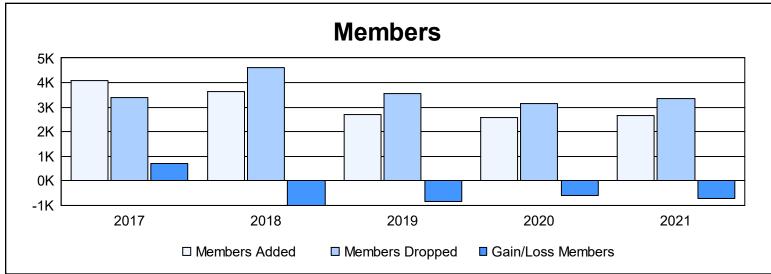

| Year      | New<br>Clubs | Dropped<br>Clubs | Gain/<br>Loss<br>Clubs | New<br>Members | Charter<br>Members | Reinstate<br>Members | Transfer<br>Members | Total<br>Member<br>Added | Total<br>Members<br>Dropped | Gain/<br>Loss<br>Members |
|-----------|--------------|------------------|------------------------|----------------|--------------------|----------------------|---------------------|--------------------------|-----------------------------|--------------------------|
| 2016-2017 | 36           | 19               | 17                     | 2,569          | 1,172              | 197                  | 133                 | 4,071                    | 3,386                       | 685                      |
| 2017-2018 | 22           | 33               | -11                    | 2,542          | 687                | 224                  | 170                 | 3,623                    | 4,610                       | -987                     |
| 2018-2019 | 12           | 32               | -20                    | 2,026          | 373                | 188                  | 109                 | 2,696                    | 3,541                       | -845                     |
| 2019-2020 | 10           | 21               | -11                    | 1,886          | 390                | 150                  | 135                 | 2,561                    | 3,156                       | -595                     |
| 2020-2021 | 23           | 31               | -8                     | 1,606          | 808                | 139                  | 94                  | 2,647                    | 3,363                       | -716                     |
| Average   | 21           | 27               | -7                     | 2,126          | 686                | 180                  | 128                 | 3,120                    | 3,611                       | -492                     |