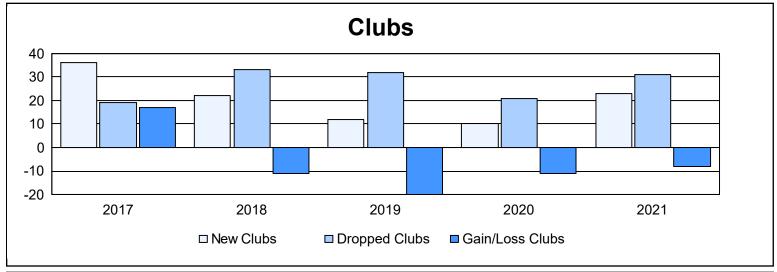

| Year      | New<br>Clubs | Dropped<br>Clubs | Gain/<br>Loss<br>Clubs | New<br>Members | Charter<br>Members | Reinstate<br>Members | Transfer<br>Members | Total<br>Member<br>Added | Total<br>Members<br>Dropped | Gain/<br>Loss<br>Members |
|-----------|--------------|------------------|------------------------|----------------|--------------------|----------------------|---------------------|--------------------------|-----------------------------|--------------------------|
| 2016-2017 | 36           | 19               | 17                     | 2,569          | 1,172              | 197                  | 133                 | 4,071                    | 3,386                       | 685                      |
| 2017-2018 | 22           | 33               | -11                    | 2,542          | 687                | 224                  | 170                 | 3,623                    | 4,610                       | -987                     |
| 2018-2019 | 12           | 32               | -20                    | 2,026          | 373                | 188                  | 109                 | 2,696                    | 3,541                       | -845                     |
| 2019-2020 | 10           | 21               | -11                    | 1,886          | 390                | 150                  | 135                 | 2,561                    | 3,156                       | -595                     |
| 2020-2021 | 23           | 31               | -8                     | 1,606          | 808                | 139                  | 94                  | 2,647                    | 3,363                       | -716                     |
| Average   | 21           | 27               | -7                     | 2,126          | 686                | 180                  | 128                 | 3,120                    | 3,611                       | -492                     |